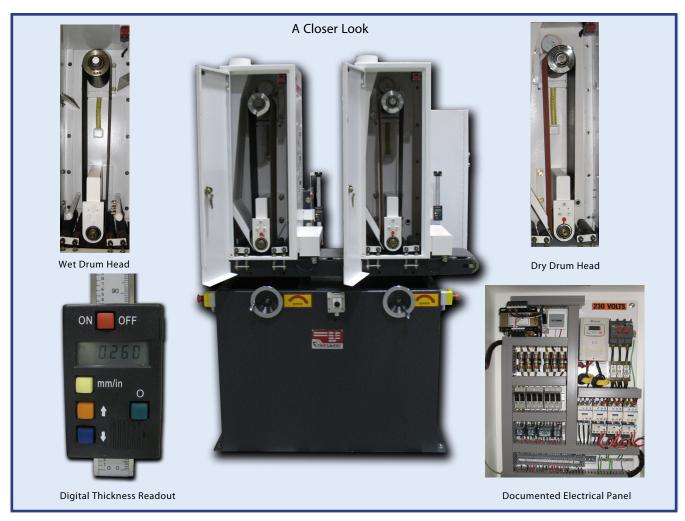

## SERIES 1100 & 1200 9" WET & DRY METAL

SAVERS\* Finish First

SERIES 1100 - WET METAL SERIES 1200 - DRY METAL

> THE TIMESAVERS SERIES 1100 AND 1200 ARE IDEAL FOR FINISHING PARTS AS SHORT AS FIVE INCHES AND AS WIDE AS NINE INCHES. HAVING SMALL FOOTPRINTS, BUT PACKED WTIH MIGHTY FEATURES, THESE HARDWORKING WET AND DRY MACHINES OUT-PERFORM ANY OTHERS IN THEIR CATEGORY - ANY-WHERE, AND, BECAUSE THEY REPLACE HAND DEBURRING, THEY'RE MORE EFFICIENT, AND PRODUCE A HIGHER QUALITY, CONSIS-TENT FINISH.