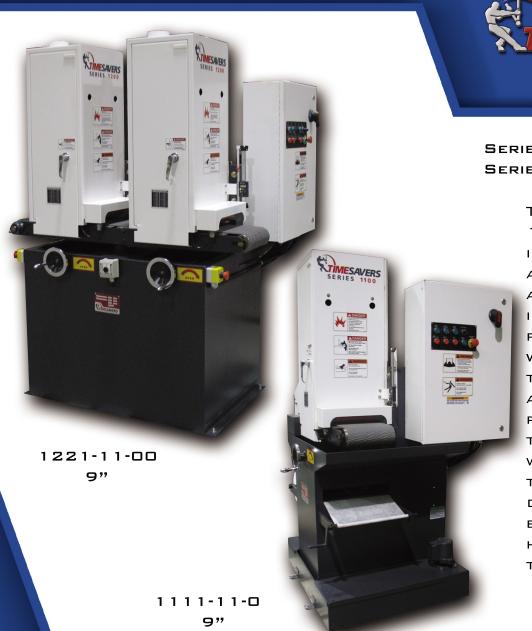

## SERIES 1100 & 1200 9" WET & DRY METAL

SAVERS\* Finish First

SERIES 1100 - WET METAL SERIES 1200 - DRY METAL

> THE TIMESAVERS SERIES 1100 AND 1200 ARE IDEAL FOR FINISHING PARTS AS SHORT AS FIVE INCHES AND AS WIDE AS NINE INCHES. HAVING SMALL FOOTPRINTS, BUT PACKED WTIH MIGHTY FEATURES, THESE HARDWORKING WET AND DRY MACHINES OUT-PERFORM ANY OTHERS IN THEIR CATEGORY - ANY-WHERE, AND, BECAUSE THEY REPLACE HAND DEBURRING, THEY'RE MORE EFFICIENT, AND PRODUCE A HIGHER QUALITY, CONSIS-TENT FINISH.

## Series 1100 & 1200 - Sander Model Options

| Model<br>Number | Head Type | Number of<br>Heads | Drum<br>Diameter | НР    | Minimum<br>Part<br>Length | Full Load<br>Amps<br>@ 230V | Wet/Dry | Weight<br>(lbs.) | Belt<br>Length |
|-----------------|-----------|--------------------|------------------|-------|---------------------------|-----------------------------|---------|------------------|----------------|
| 1111-11-0       | Drum      | 1                  | 3.25"            | 5     | 5"                        | 21                          | Wet     | 950              | 60″            |
| 1211-11-0       | Drum      | 1                  | 3.25"            | 5     | 5"                        | 21                          | Dry     | 950              | 60"            |
| 1121-11-00      | Drum (2)  | 2                  | 3.25"            | (2) 5 | 5″                        | 35                          | Wet     | 1,800            | 60"            |
| 1221-11-00      | Drum (2)  | 2                  | 3.25"            | (2) 5 | 5"                        | 35                          | Dry     | 1,800            | 60"            |